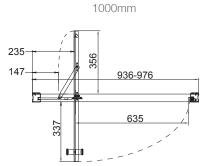

## **Shower Size Options**

- 900mm
- 1000mm
- 1200mm

## **Technical Details**

\*Right hand doors shown

# Installation Notes:

- Doors are handed, denoted by the side that the handle is on when standing in front of the enclosure.
- The door retracts into the enclosure ensure the door swing arc is not obstructed.
- Door installation requires double studs in the wall framing.
- 8mm glass is very heavy and requires a two-person install.
- $\bullet$  Wall retainers must be installed onto the waterproof membrane prior to tiling.