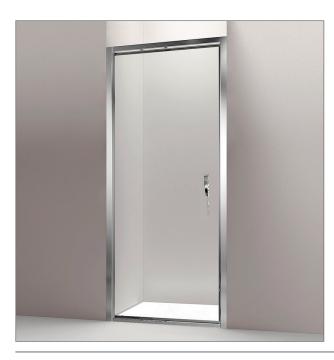

## **Shower Size Options**

- 900mm
- 1000mm
- 1200mm

## **Technical Details**

\*Right hand doors shown