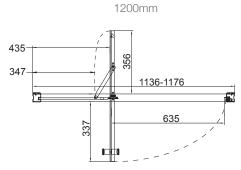

## **Shower Size Options**

- 900mm
- 1000mm
- 1200mm

## **Technical Details**

\*Right hand doors shown

# Installation Notes:

- Doors are handed, denoted by the side that the handle is on when standing in front of the enclosure.
- The door retracts into the enclosure ensure the door swing arc is not obstructed.
- Door installation requires double studs in the wall framing.
- 8mm glass is very heavy and requires a two-person install.
- $\bullet$  Wall retainers must be installed onto the waterproof membrane prior to tiling.