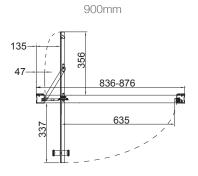

## **Shower Size Options**

- 900mm
- 1000mm
- 1200mm

## **Technical Details**

\*Right hand doors shown

# Installation Notes:

- Doors are handed, denoted by the side that the handle is on when standing in front of the enclosure.
- The door retracts into the enclosure ensure the door swing arc is not obstructed.
- Door installation requires double studs in the wall framing.
- 8mm glass is very heavy and requires a two-person install.
- $\bullet$  Wall retainers must be installed onto the waterproof membrane prior to tiling.